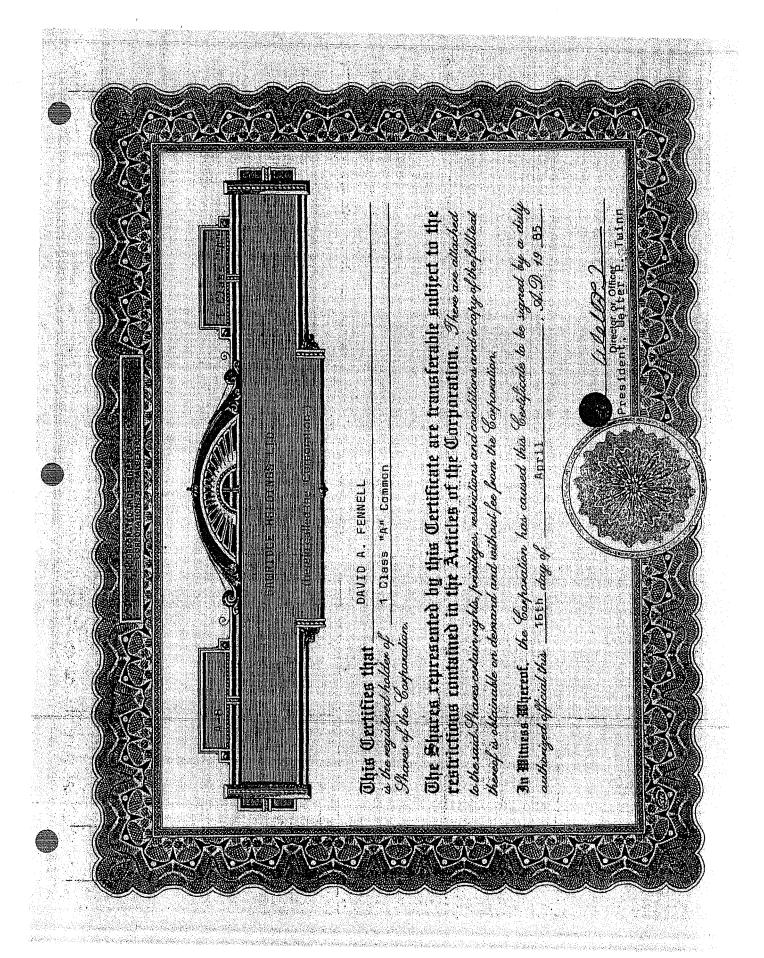

- The Trustees may invest and reinvest all or any part of the Trust Fund in any investment authorized for Trustees' investments by The Trustees' Act, being Chapter 373 of the Revised Statutes of Alberta 1970, as amended from time to time, but the Trustees are not restricted to such Trustee Investments but may invest in any investment which they in their uncontrolled discretion think fit, and are further not bound to make any investment nor to accumulate the income of the Trust Fund, and may instead, if they in their uncontrolled discretion from time to time deem it appropriate, and for such period or periods of time as they see fit, keep the Trust Fund or any part of it deposited in a bank to which the Bank Act or the Quebec Savings Bank Act applies.
- R. The Trustees are authorized and empowered to do all acts necessary or desirable to give effect to the trust purposes set out above.