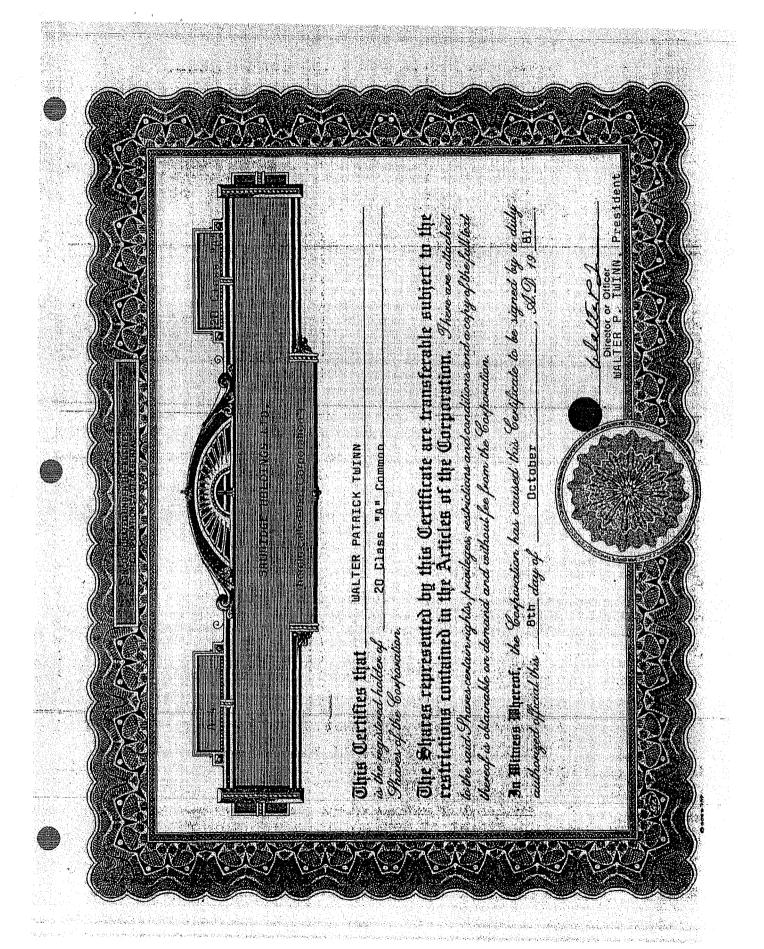

- The Trustees may invest and reinvest all or any part of the Trust Fund in any investment authorized for Trustees' investments by The Trustees' Act, being Chapter 373 of the Revised Statutes of Alberta 1970, as amended from time to time, but the Trustees are not restricted to such Trustee Investments but may invest in any investment which they in their uncontrolled discretion think fit, and are further not bound to make any investment nor to accumulate the income of the Trust Fund, and may instead, if they in their uncontrolled discretion from time to time deem it appropriate, and for such period or periods of time as they see fit, keep the Trust Fund or any part of it deposited in a bank to which the Bank Act or the Quebec Savings Bank Act applies.
- R. The Trustees are authorized and empowered to do all acts necessary or desirable to give effect to the trust purposes set out above.