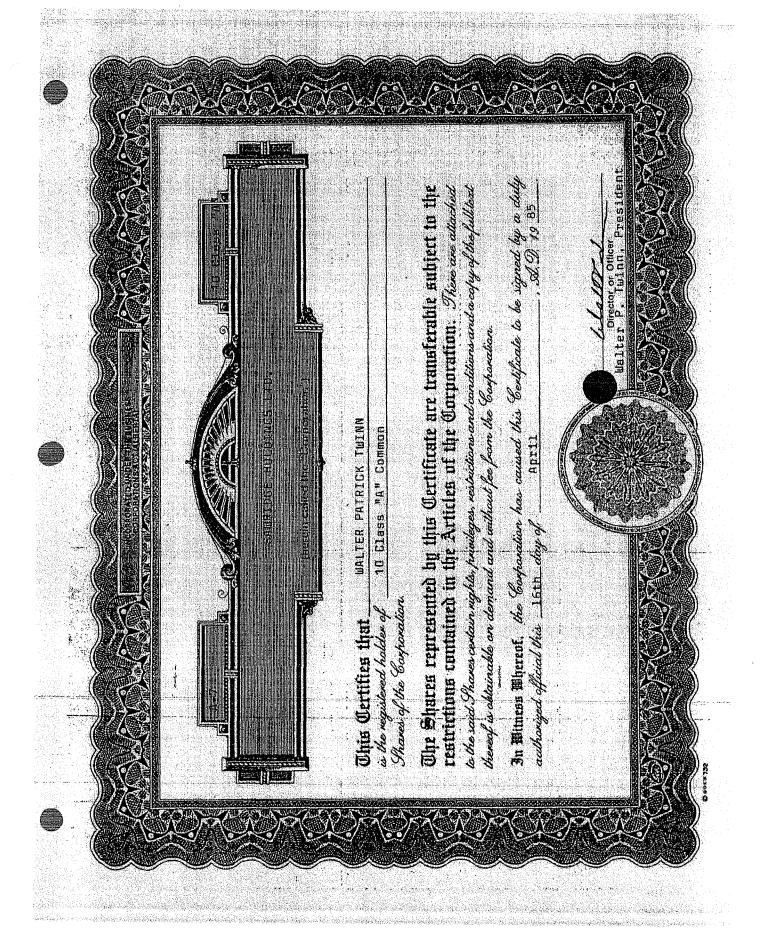

- The Trustees may invest and reinvest all or any part of the Trust Fund in any investment authorized for Trustees' investments by The Trustees' Act, being Chapter 373 of the Revised Statutes of Alberta 1970, as amended from time to time, but the Trustees are not restricted to such Trustee Investments but may invest in any investment which they in their uncontrolled discretion think fit, and are further not bound to make any investment nor to accumulate the income of the Trust Fund, and may instead, if they in their uncontrolled discretion from time to time deem it appropriate, and for such period or periods of time as they see fit, keep the Trust Fund or any part of it deposited in a bank to which the Bank Act or the Quebec Savings Bank Act applies.
- R. The Trustees are authorized and empowered to do all acts necessary or desirable to give effect to the trust purposes set out above.